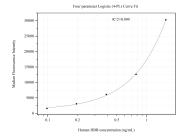

## Selected Validation Data

Cytometric bead array standard curve of MP51045-1, HBB Monoclonal Matched Antibody Pair, PBS Only. Capture antibody: 67899-2-PBS. Detection antibody: 67899-3-PBS. Standard:Ag9216. Range: 0.098-1.563 ng/mL