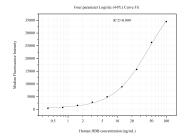

Cytometric bead array standard curve of MP51045-2, HBB Monoclonal Matched Antibody Pair, PBS Only. Capture antibody: 67899-5-PBS. Detection antibody: 67899-3-PBS. Standard:Ag9216. Range: 0.391-100 ng/mL