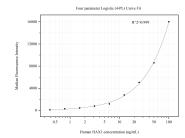

## Selected Validation Data

Cytometric bead array standard curve of MP50775-1, HAX1 Monoclonal Matched Antibody Pair, PBS Only. Capture antibody: 67883-3-PBS. Detection antibody: 67883-4-PBS. Standard:Ag27244. Range: 0.391-100 ng/mL.