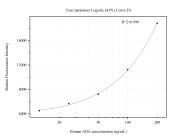

Cytometric bead array standard curve of MP51321-3, ADA Monoclonal Matched Antibody Pair, PBS Only. Capture antibody: 67870-5-PBS. Detection antibody: 67870-6-PBS. Standard:Ag31326. Range: 12.5-200 ng/mL