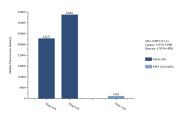

## **Selected Validation Data**

Sample test of MP51321-3, ADA Monoclonal Matched Antibody Pair, PBS Only. Capture antibody: 67870-5-PBS. Detection antibody: 67870-6-PBS.

Sample test of MP51321-4, ADA Monoclonal Matched Antibody Pair, PBS Only. Capture antibody: 67870-2-PBS. Detection antibody: 67870-6-PBS