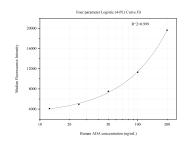

Cytometric bead array standard curve of MP51321-4, ADA Monoclonal Matched Antibody Pair, PBS Only. Capture antibody: 67870-2-PBS. Detection antibody: 67870-6-PBS. Standard:Ag31326. Range: 12.5-200 ng/mL