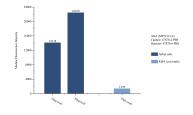

## **Selected Validation Data**

Sample test of MP51321-3, ADA Monoclonal Matched Antibody Pair, PBS Only. Capture antibody: 67870-5-PBS. Detection antibody: 67870-6-PBS.

Sample test of MP51321-4, ADA Monoclonal Matched Antibody Pair, PBS Only. Capture antibody: 67870-2-PBS. Detection antibody: 67870-6-PBS