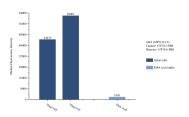

## Selected Validation Data

Sample test of MP51321-3, ADA Monoclonal Matched Antibody Pair, PBS Only. Capture antibody: 67870-5-PBS. Detection antibody: 67870-6-PBS.

Cytometric bead array standard curve of MP51321-3, ADA Monoclonal Matched Antibody Pair, PBS Only. Capture antibody: 67870-5-PBS. Detection antibody: 67870-6-PBS. Standard:Ag31326. Range: 12.5-200 ng/mL