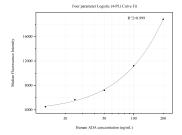

## Selected Validation Data

Sample test of MP51321-3, ADA Monoclonal Matched Antibody Pair, PBS Only. Capture antibody: 67870-5-PBS. Detection antibody: 67870-6-PBS.

Cytometric bead array standard curve of MP51321-3, ADA Monoclonal Matched Antibody Pair, PBS Only. Capture antibody: 67870-5-PBS. Detection antibody: 67870-6-PBS. Standard:Ag31326. Range: 12.5-200 ng/mL