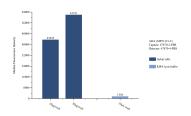

## Selected Validation Data

Sample test of MP51321-2, ADA Monoclonal Matched Antibody Pair, PBS Only. Capture antibody: 67870-2-PBS. Detection antibody: 67870-4-PBS.

Cytometric bead array standard curve of MP51321-2, ADA Monoclonal Matched Antibody Pair, PBS Only. Capture antibody: 67870-2-PBS. Detection antibody: 67870-4-PBS. Standard:Ag31326. Range: 12.5-200 ng/mL