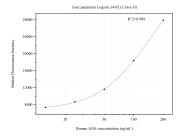

## Selected Validation Data

Sample test of MP51321-2, ADA Monoclonal Matched Antibody Pair, PBS Only. Capture antibody: 67870-2-PBS. Detection antibody: 67870-4-PBS.

Cytometric bead array standard curve of MP51321-2, ADA Monoclonal Matched Antibody Pair, PBS Only. Capture antibody: 67870-2-PBS. Detection antibody: 67870-4-PBS. Standard:Ag31326. Range: 12.5-200 ng/mL