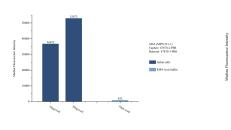

## Selected Validation Data

Sample test of MP51321-1, ADA Monoclonal Matched Antibody Pair, PBS Only. Capture antibody: 67870-2-PBS. Detection antibody: 67870-3-PBS. Cytometric bead array standard curve of MP51321-1, ADA Monoclonal Matched Antibody Pair, PBS Only. Capture antibody: 67870-2-PBS. Detection antibody: 67870-3-PBS. Standard:Ag31326. Range: 12.5-200 ng/mL