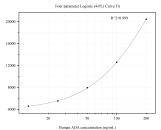

## Selected Validation Data

Sample test of MP51321-1, ADA Monoclonal Matched Antibody Pair, PBS Only. Capture antibody: 67870-2-PBS. Detection antibody: 67870-3-PBS. Cytometric bead array standard curve of MP51321-1, ADA Monoclonal Matched Antibody Pair, PBS Only. Capture antibody: 67870-2-PBS. Detection antibody: 67870-3-PBS. Standard:Ag31326. Range: 12.5-200 ng/mL