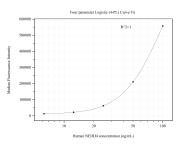

## Selected Validation Data

Cytometric bead array standard curve of MP50851-2, NEDD4 Monoclonal Matched Antibody Pair, PBS Only. Capture antibody: 67865-4-PBS. Detection antibody: 67865-5-PBS. Standard:Ag17124. Range: 6.25-100 ng/mL