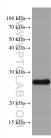

## **Selected Validation Data**

rat liver tissue were subjected to SDS PAGE followed by western blot with 67862-1-lg (GSTM1 antibody) at dilution of 1:10000 incubated at room temperature for 1.5 hours. This data was developed using the same antibody clone with 67862-1-PBS in a different storage buffer formulation.