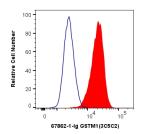

1X10^6 HeLa cells were intracellularly stained with 0.4 ug Anti-Human GSTM1 (67862-1-lg, Clone:3C5C2) and CoraLite® 488-Conjugated AffiniPure Goat Anti-Mouse IgG(H+L) at dilution 1:1000 (red), or 0.4 ug Mouse IgG2b Isotype Control (MPC-11) (65128-1-lg, Clone: MPC-11) (blue). Cells were fixed with 4% PFA and permeabilized with Flow Cytometry Perm Buffer (PF00011-C). This data was developed using the same antibody clone with 67862-1-PBS in a