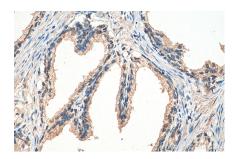

Immunohistochemical analysis of paraffinembedded human prostate cancer tissue slide using 67858-1-1g (GIT2 antibody) at dilution of 1:1000 (under 40x lens). Heat mediated antigen retrieval with Tris-EDTA buffer (pH 9.0). This data was developed using the same antibody clone with 67858-1-PBS in a different storage buffer formulation.