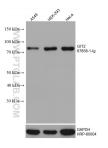

## Selected Validation Data

Various lysates were subjected to SDS PAGE followed by western blot with 67858-1-1g (GIT2 antibody) at dilution of 1:10000 incubated at room temperature for 1.5 hours. The membrane was stripped and reblotted with HRP-conjugated GAPDH Monoclonal antibody (HRP-60004) as loading control. This data was developed using the same antibody clone with 67858-1-PBS in a different storage buffer formulation.