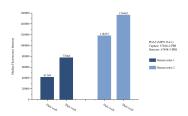

## Selected Validation Data

Sample test of MP51334-1, PGA5 Monoclonal Matched Antibody Pair, PBS Only. Capture antibody: 67848-2-PBS. Detection antibody: 67848-3-PBS.

Cytometric bead array standard curve of MP51334-1, PGA5 Monoclonal Matched Antibody Pair, PBS Only. Capture antibody: 67848-2-PBS. Detection antibody: 67848-3-PBS. Standard:Ag11657. Range: 3.125-50 ng/mL