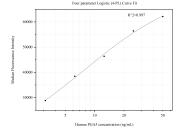

## Selected Validation Data

Sample test of MP51334-1, PGA5 Monoclonal Matched Antibody Pair, PBS Only. Capture antibody: 67848-2-PBS. Detection antibody: 67848-3-PBS.

Cytometric bead array standard curve of MP51334-1, PGA5 Monoclonal Matched Antibody Pair, PBS Only. Capture antibody: 67848-2-PBS. Detection antibody: 67848-3-PBS. Standard:Ag11657. Range: 3.125-50 ng/mL