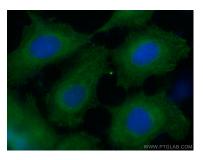

## Selected Validation Data

A375 cells were subjected to SDS PAGE followed by western blot with 67838-1-1g (CAPNS1 antibody) at dilution of 1:5000 incubated at room temperature for 1.5 hours. This data was developed using the same antibody clone with 67838-1-PBS in a different storage buffer formulation. Immunofluorescent analysis of (-20°C Methanol) fixed A431 cells using CAPNS1 antibody (67838-1-Ig, Clone: 2B6G6) at dilution of 1:500 and Coralite®488-Conjugated AffiniPure Goat Anti-Mouse IgG(H+L). This data was developed using the same antibody clone with 67838-1-PBS in a different storage buffer formulation.