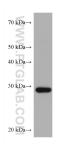

## Selected Validation Data

A375 cells were subjected to SDS PAGE followed by western blot with 67838-1-1g (CAPNS1 antibody) at dilution of 1:5000 incubated at room temperature for 1.5 hours. This data was developed using the same antibody clone with 67838-1-PBS in a different storage buffer formulation. Immunofluorescent analysis of (-20°C Methanol) fixed A431 cells using CAPNS1 antibody (67838-1-Ig, Clone: 2B6G6) at dilution of 1:500 and Coralite®488-Conjugated AffiniPure Goat Anti-Mouse IgG(H+L). This data was developed using the same antibody clone with 67838-1-PBS in a different storage buffer formulation.