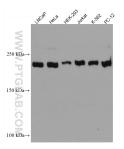

## Selected Validation Data

Various lysates were subjected to SDS PAGE followed by western blot with 67833-1-Ig (INADL antibody) at dilution of 1:5000 incubated at room temperature for 1.5 hours. This data was developed using the same antibody clone with 67833-1-PBS in a different storage buffer formulation.