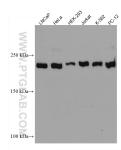

WB: LNCaP cells, HeLa cells, Jurkat cells, HEK-293

cells, K 562 cells, PC-12 cells

## Selected Validation Data

Various lysates were subjected to SDS PAGE followed by western blot with 67833-1-1g (INADL antibody) at dilution of 1:5000 incubated at room temperature for 1.5 hours.