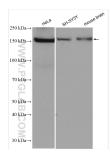

## **Selected Validation Data**

Various lysates were subjected to SDS PAGE followed by western blot with 67821-1-1g (PPARGC1B antibody) at dilution of 1:5000 incubated at room temperature for 1.5 hours. This data was developed using the same antibody clone with 67821-1-PBS in a different storage buffer formulation.