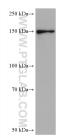

SH-SY5Y cells were subjected to SDS PAGE followed by western blot with 67821-1-lg (PPARGC1B antibody) at dilution of 1:10000 incubated at room temperature for 1.5 hours. This data was developed using the same antibody clone with 67821-1-PBS in a different storage buffer formulation.