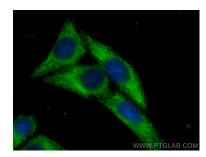

Immunofluorescent analysis of (-20°C Ethanol) fixed HepG2 cells using PSMD13 antibody (67807-1-lg, Clone: 2G10G6) at dilution of 1:800 and CoraLite® 488-Conjugated AffiniPure Goat Anti-Mouse IgG(H+L). This data was developed using the same antibody clone with 67807-1-PBS in a different storage buffer formulation.