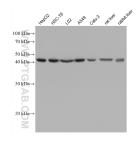

Various lysates were subjected to SDS PAGE followed by western blot with 67807-1-lg (PSMD13 antibody) at dilution of 1:20000 incubated at room temperature for 1.5 hours. This data was developed using the same antibody clone with 67807-1-PBS in a different storage buffer formulation.