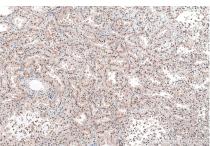

Immunohistochemical analysis of paraffinembedded human pancreas cancer tissue slide using 67807-1-1g (PSMD13 antibody) at dilution of 1:4000 (under 40x lens). Heat mediated antigen retrieval with Tris-EDTA buffer (pH 9.0). This data was developed using the same antibody clone with 67807-1-PBS in a different storage buffer formulation.

Immunohistochemical analysis of paraffinembedded human pancreas cancer tissue slide using 67807-1-Ig (PSMD13 antibody) at dilution of 1:4000 (under 10x lens). Heat mediated antigen retrieval with Tris-EDTA buffer (pH 9.0). This data was developed using the same antibody clone with 67807-1-PBS in a different storage buffer formulation.

Immunohistochemical analysis of paraffinembedded human lung cancer tissue slide using 67807-1-Ig (PSMD13 antibody) at dilution of 1:4000 (under 10x lens). Heat mediated antigen retrieval with Tris-EDTA buffer (pH 9.0). This data was developed using the same antibody clone with 67807-1-PBS in a different storage buffer formulation.

Immunohistochemical analysis of paraffinembedded human lung cancer tissue slide using 67807-1-lg (PSMD13 antibody) at dilution of 1:4000 (under 40x lens). Heat mediated antigen retrieval with Tris-EDTA buffer (pH 9.0). This data was developed using the same antibody clone with 67807-1-PBS in a different storage buffer formulation.