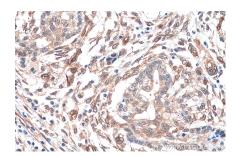

Immunohistochemical analysis of paraffinembedded human lung cancer tissue slide using 67807-1-Ig (PSMD13 antibody) at dilution of 1:4000 (under 10x lens). Heat mediated antigen retrieval with Tris-EDTA buffer (pH 9.0). This data was developed using the same antibody clone with 67807-1-PBS in a different storage buffer formulation.

Immunohistochemical analysis of paraffinembedded human lung cancer tissue slide using 67807-1-lg (PSMD13 antibody) at dilution of 1:4000 (under 40x lens). Heat mediated antigen retrieval with Tris-EDTA buffer (pH 9.0). This data was developed using the same antibody clone with 67807-1-PBS in a different storage buffer formulation.