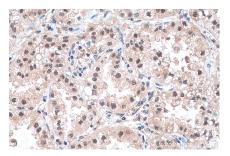

Immunohistochemical analysis of paraffinembedded human pancreas cancer tissue slide using 67807-1-1g (PSMD13 antibody) at dilution of 1:4000 (under 40x lens). Heat mediated antigen retrieval with Tris-EDTA buffer (pH 9.0). This data was developed using the same antibody clone with 67807-1-PBS in a different storage buffer formulation.

Immunohistochemical analysis of paraffinembedded human pancreas cancer tissue slide using 67807-1-Ig (PSMD13 antibody) at dilution of 1:4000 (under 10x lens). Heat mediated antigen retrieval with Tris-EDTA buffer (pH 9.0). This data was developed using the same antibody clone with 67807-1-PBS in a different storage buffer formulation.

Immunohistochemical analysis of paraffinembedded human lung cancer tissue slide using 67807-1-Ig (PSMD13 antibody) at dilution of 1:4000 (under 10x lens). Heat mediated antigen retrieval with Tris-EDTA buffer (pH 9.0). This data was developed using the same antibody clone with 67807-1-PBS in a different storage buffer formulation.

Immunohistochemical analysis of paraffinembedded human lung cancer tissue slide using 67807-1-lg (PSMD13 antibody) at dilution of 1:4000 (under 40x lens). Heat mediated antigen retrieval with Tris-EDTA buffer (pH 9.0). This data was developed using the same antibody clone with 67807-1-PBS in a different storage buffer formulation.