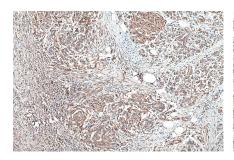

Immunohistochemical analysis of paraffinembedded human pancreas cancer tissue slide using 67807-1-1g (PSMD13 antibody) at dilution of 1:4000 (under 40x lens). Heat mediated antigen retrieval with Tris-EDTA buffer (pH 9.0). This data was developed using the same antibody clone with 67807-1-PBS in a different storage buffer formulation.

Immunohistochemical analysis of paraffinembedded human pancreas cancer tissue slide using 67807-1-Ig (PSMD13 antibody) at dilution of 1:4000 (under 10x lens). Heat mediated antigen retrieval with Tris-EDTA buffer (pH 9.0). This data was developed using the same antibody clone with 67807-1-PBS in a different storage buffer formulation.