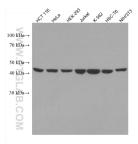

## Selected Validation Data

Various lysates were subjected to SDS PAGE followed by western blot with 67807-1-lg (PSMD13 antibody) at dilution of 1:10000 incubated at room temperature for 1.5 hours. This data was developed using the same antibody clone with 67807-1-PBS in a different storage buffer formulation.