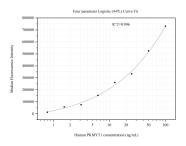

## Selected Validation Data

Cytometric bead array standard curve of MP50951-2, PKMYT 1 Monoclonal Matched Antibody Pair, PBS Only. Capture antibody: 67806-4-PBS. Detection antibody: 67806-5-PBS. Standard:Ag30849. Range: 0.781-100 ng/mL