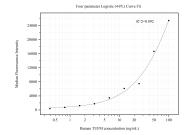

## Selected Validation Data

Cytometric bead array standard curve of MP50485-2, TUFM Monoclonal Matched Antibody Pair, PBS Only. Capture antibody: 67802-4-PBS. Detection antibody: 67802-5-PBS. Standard:Ag24976. Range: 0.391-100 ng/mL