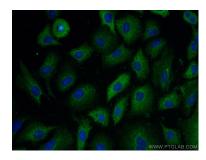

Immunofluorescent analysis of (-20°C Methanol) fixed A549 cells using CLIP-115/CLIP2 antibody (67776-1-lg, Clone: 2E686) at dilution of 1:400 and CoraLite® 488-Conjugated AffiniPure Goat Anti-Mouse IgG(H+L). This data was developed using the same antibody clone with 67776-1-PBS in a different storage buffer formulation.