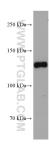

## **Selected Validation Data**

mouse cerebellum tissue were subjected to SDS PAGE followed by western blot with 67776-1-1g (CLIP2 antibody) at dilution of 1:10000 incubated at room temperature for 1.5 hours. This data was developed using the same antibody clone with 67776-1-PBS in a different storage buffer formulation.