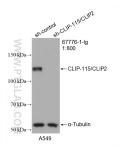

WB result of CLIP-115/CLIP2 antibody (67776-1-Ig; 1:800; incubated at room temperature for 1.5 hours) with sh-Control and sh-CLIP-115/CLIP2 transfected A549 cells. This data was developed using the same antibody clone with 67776-1-PBS in a different storage buffer formulation.