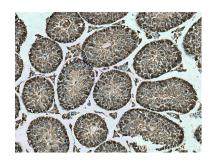

Immunohistochemical analysis of paraffinembedded mouse testis tissue slide using 67774-1-1g (KLHL25 antibody) at dilution of 1:600 (under 10x lens). Heat mediated antigen retrieval with Tris-EDTA buffer (pH 9.0). This data was developed using the same antibody clone with 67774-1-PBS in a different storage buffer formulation.