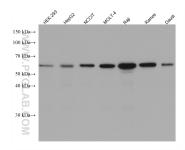

## **Selected Validation Data**

Various lysates were subjected to SDS PAGE followed by western blot with 67774-1-lg (KLHL25 antibody) at dilution of 1:3000 incubated at room temperature for 1.5 hours. This data was developed using the same antibody clone with 67774-1-PBS in a different storage buffer formulation.