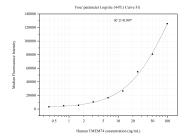

Cytometric bead array standard curve of MP51234-2, TMEM74 Monoclonal Matched Antibody Pair, PBS Only. Capture antibody: 67773-3-PBS. Detection antibody: 67773-4-PBS. Standard:Ag22359. Range: 0.391-100 ng/mL