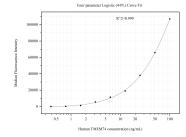

## Selected Validation Data

Cytometric bead array standard curve of MP51234-1, TMEM74, Monoclonal Matched Antibody Pair, PBS Only. Capture antibody: 67773-2-PBS. Detection antibody: 67773-3-PBS. Standard:Ag22359. Range: 0.391-100 ng/mL.