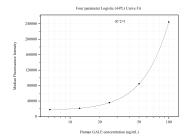

## Selected Validation Data

Cytometric bead array standard curve of MP51281-1, GALE Monoclonal Matched Antibody Pair, PBS Only. Capture antibody: 67772-2-PBS. Detection antibody: 67772-3-PBS. Standard:Ag6571. Range: 6.25-100 ng/mL