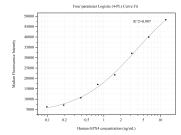

## Selected Validation Data

Cytometric bead array standard curve of MP50524-1, GPX4 Monoclonal Matched Antibody Pair, PBS Only. Capture antibody: 67763-2-PBS. Detection antibody: 67763-3-PBS. Standard:Ag30650. Range: 0.098-12.5 ng/mL