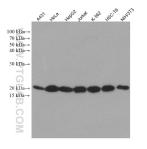

## Selected Validation Data

Various lysates were subjected to SDS PAGE followed by western blot with 67745-1-Ig (SKP1 antibody) at dilution of 1:10000 incubated at room temperature for 1.5 hours. This data was developed using the same antibody clone with 67745-1-PBS in a different storage buffer formulation.