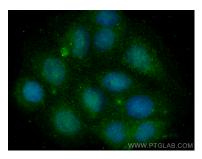

Immunofluorescent analysis of (4% PFA) fixed MCF-7 cells using SKP1 antibody (67745-1-Ig, Clone: 1D5G4) at dilution of 1:800 and CoraLite® 488-Conjugated AffiniPure Goat Anti-Mouse IgG(H+L). This data was developed using the same antibody clone with 67745-1-PBS in a different storage buffer formulation.