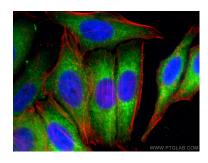

Immunofluorescent analysis of (4% PFA) fixed HepG2 cells using MARS antibody (67739-1-lg, Clone: 3E3B4) at dilution of 1:400 and CoraLite® 488-Conjugated AffiniPure Goat Anti-Mouse IgG(H+L), CL594-Phalloidin (red). This data was developed using the same antibody clone with 67739-1-PBS in a different storage buffer formulation.