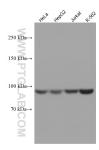

## **Selected Validation Data**

Various lysates were subjected to SDS PAGE followed by western blot with 67739-1-lg (MARS antibody) at dilution of 1:20000 incubated at room temperature for 1.5 hours. This data was developed using the same antibody clone with 67739-1-PBS in a different storage buffer formulation.