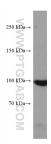

A431 cells were subjected to SDS PAGE followed by western blot with 67739-1-1g (MARS antibody) at dilution of 1:20000 incubated at room temperature for 1.5 hours. This data was developed using the same antibody clone with 67739-1-PBS in a different storage buffer formulation.