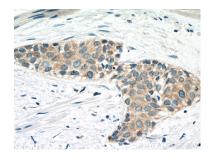

Immunohistochemical analysis of paraffinembedded human urothelial carcinoma tissue slide using 67732-1-lg (CAPN1 antibody) at dilution of 1:1000 (under 40x lens). Heat mediated antigen retrieval with Tris-EDTA buffer (pH 9.0). This data was developed using the same antibody clone with 67732-1-PBS in a different storage buffer formulation.