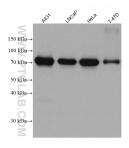

## **Selected Validation Data**

Various lysates were subjected to SDS PAGE followed by western blot with 67732-1-lg (CAPN1 antibody) at dilution of 1:10000 incubated at room temperature for 1.5 hours. This data was developed using the same antibody clone with 67732-1-PBS in a different storage buffer formulation.