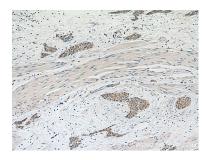

Immunohistochemical analysis of paraffinembedded human urothelial carcinoma tissue slide using 67732-1-lg (CAPN1 antibody) at dilution of 1:1000 (under 10x lens). Heat mediated antigen retrieval with Tris-EDTA buffer (pH 9.0). This data was developed using the same antibody clone with 67732-1-PBS in a different storage buffer formulation.