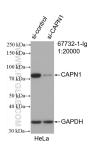

WB result of CAPN1 antibody (67732-1-lg; 1:20000; incubated at room temperature for 1.5 hours) with sh-Control and sh-CAPN1 transfected HeLa cells. This data was developed using the same antibody clone with 67732-1-PBS in a different storage buffer formulation.