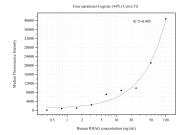

## Selected Validation Data

Cytometric bead array standard curve of MP50469-1, RHAG Monoclonal Matched Antibody Pair, PBS Only. Capture antibody: 67714-2-PBS. Detection antibody: 67714-3-PBS. Standard:Ag30130. Range: 0.391-100 ng/mL