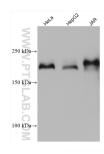

## **Selected Validation Data**

Various lysates were subjected to SDS PAGE followed by western blot with 67706-1-lg (LAMC1 antibody) at dilution of 1:5000 incubated at room temperature for 1.5 hours. This data was developed using the same antibody clone with 67706-1-PBS in a different storage buffer formulation.