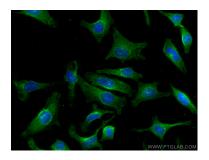

Immunofluorescent analysis of (4% PFA) fixed HeLa cells using LAMC 1 antibody (67706-1-1g, Clone: 1G2G4) at dilution of 1:800 and CoraLite® 488-Conjugated AffiniPure Goat Anti-Mouse IgG(H+L). This data was developed using the same antibody clone with 67706-1-PBS in a different storage buffer formulation.