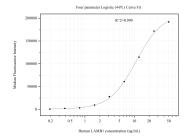

## Selected Validation Data

Cytometric bead array standard curve of MP51088-2, LAMB1 Monoclonal Matched Antibody Pair, PBS Only. Capture antibody: 67705-4-PBS. Detection antibody: 67705-3-PBS. Standard:Ag19182. Range: 0.195-50 ng/mL