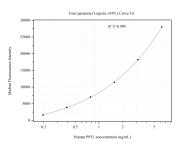

## Selected Validation Data

Cytometric bead array standard curve of MP51187-3, PPT1 Monoclonal Matched Antibody Pair, PBS Only. Capture antibody: 67699-5-PBS. Detection antibody: 67699-4-PBS. Standard:Ag30550. Range: 0.195-6.25 ng/mL