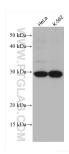

## **Selected Validation Data**

Various lysates were subjected to SDS PAGE followed by western blot with 67696-1-lg (SNF8 antibody) at dilution of 1:1500 incubated at room temperature for 1.5 hours. This data was developed using the same antibody clone with 67696-1-PBS in a different storage buffer formulation.