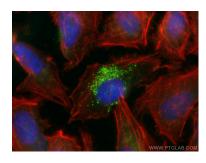

Immunofluorescent analysis of (4% PFA) fixed HeLa cells using SNF8 antibody (67696-1-1g, Clone: 2C10F2) at dilution of 1:200 and CoraLite® 488-Conjugated AffiniPure Goat Anti-Mouse IgG(H+L), CL594-Phalloidin (red). This data was developed using the same antibody clone with 67696-1-PBS in a different storage buffer formulation.