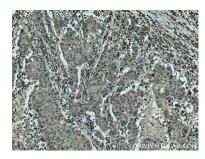

Immunohistochemical analysis of paraffinembedded human breast cancer tissue slide using 67696-1-Ig (SNF8 antibody) at dilution of 1:200 (under 10x lens). Heat mediated antigen retrieval with Tris-EDTA buffer (pH 9.0). This data was developed using the same antibody clone with 67696-1-PBS in a different storage buffer formulation.