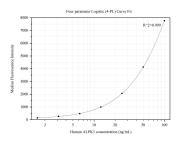

## Selected Validation Data

Cytometric bead array standard curve of MP50186-1, ALPK1 Monoclonal Matched Antibody Pair, PBS Only. Capture antibody: 67689-3-PBS. Detection antibody: 67689-4-PBS. Standard:Ag5320. Range: 1.563-100 ng/mL