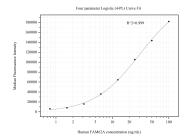

## Selected Validation Data

Cytometric bead array standard curve of MP50825-2, FAM62A Monoclonal Matched Antibody Pair, PBS Only. Capture antibody: 67688-2-PBS. Detection antibody: 67688-4-PBS. Standard:Ag16840. Range: 0.781-100 ng/mL