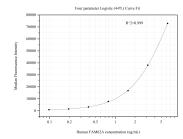

## Selected Validation Data

Cytometric bead array standard curve of MP50825-1, FAM62A Monoclonal Matched Antibody Pair, PBS Only. Capture antibody: 67688-2-PBS. Detection antibody: 67688-3-PBS. Standard:Ag16840. Range: 0.098-6.25 ng/mL