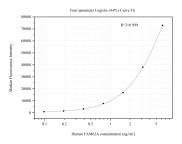

## Selected Validation Data

Cytometric bead array standard curve of MP50825-1, FAM62A Monoclonal Matched Antibody Pair, PBS Only. Capture antibody: 67688-2-PBS. Detection antibody: 67688-3-PBS. Standard:Ag16840. Range: 0.098-6.25 ng/mL Cytometric bead array standard curve of MP50825-2, FAM62A Monoclonal Matched Antibody Pair, PBS Only. Capture antibody: 67688-2-PBS. Detection antibody: 67688-4-PBS. Standard:Ag16840. Range: 0.781-100 ng/mL