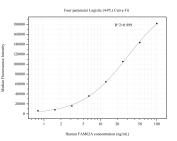

## Selected Validation Data

Cytometric bead array standard curve of MP50825-1, FAM62A Monoclonal Matched Antibody Pair, PBS Only. Capture antibody: 67688-2-PBS. Detection antibody: 67688-3-PBS. Standard:Ag16840. Range: 0.098-6.25 ng/mL Cytometric bead array standard curve of MP50825-2, FAM62A Monoclonal Matched Antibody Pair, PBS Only. Capture antibody: 67688-2-PBS. Detection antibody: 67688-4-PBS. Standard:Ag16840. Range: 0.781-100 ng/mL