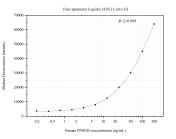

## Selected Validation Data

Sample test of MP51322-4, PPM1B Monoclonal Matched Antibody Pair, PBS Only. Capture antibody: 67647-1-PBS. Detection antibody: 67647-5-PBS. Cytometric bead array standard curve of MP51322-4, PPM1B Monoclonal Matched Antibody Pair, PBS Only. Capture antibody: 67647-1-PBS. Detection antibody: 67647-5-PBS. Standard:Ag3871. Range: 0.195-200 ng/mL