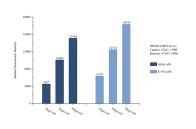

## Selected Validation Data

Sample test of MP51322-4, PPM1B Monoclonal Matched Antibody Pair, PBS Only. Capture antibody: 67647-1-PBS. Detection antibody: 67647-5-PBS. Cytometric bead array standard curve of MP51322-4, PPM1B Monoclonal Matched Antibody Pair, PBS Only. Capture antibody: 67647-1-PBS. Detection antibody: 67647-5-PBS. Standard:Ag3871. Range: 0.195-200 ng/mL