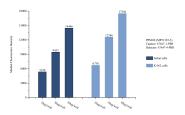

## Selected Validation Data

Sample test of MP51322-3, PPM1B Monoclonal Matched Antibody Pair, PBS Only. Capture antibody: 67647-1-PBS. Detection antibody: 67647-4-PBS.

Cytometric bead array standard curve of MP51322-3, PPM1B Monoclonal Matched Antibody Pair, PBS Only. Capture antibody: 67647-1-PBS. Detection antibody: 67647-4-PBS. Standard:Ag3871. Range: 0.195-200 ng/mL