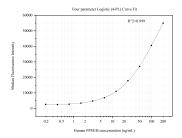

## Selected Validation Data

Sample test of MP51322-3, PPM1B Monoclonal Matched Antibody Pair, PBS Only. Capture antibody: 67647-1-PBS. Detection antibody: 67647-4-PBS.

Cytometric bead array standard curve of MP51322-3, PPM1B Monoclonal Matched Antibody Pair, PBS Only. Capture antibody: 67647-1-PBS. Detection antibody: 67647-4-PBS. Standard:Ag3871. Range: 0.195-200 ng/mL