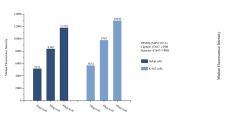

## Selected Validation Data

Sample test of MP51322-2, PPM1B Monoclonal Matched Antibody Pair, PBS Only. Capture antibody: 67647-1-PBS. Detection antibody: 67647-3-PBS. Cytometric bead array standard curve of MP51322-2, PPM1B Monoclonal Matched Antibody Pair, PBS Only. Capture antibody: 67647-1-PBS. Detection antibody: 67647-3-PBS. Standard:Ag3871. Range: 0.195-200 ng/mL