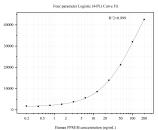

## Selected Validation Data

Sample test of MP51322-2, PPM1B Monoclonal Matched Antibody Pair, PBS Only. Capture antibody: 67647-1-PBS. Detection antibody: 67647-3-PBS. Cytometric bead array standard curve of MP51322-2, PPM1B Monoclonal Matched Antibody Pair, PBS Only. Capture antibody: 67647-1-PBS. Detection antibody: 67647-3-PBS. Standard:Ag3871. Range: 0.195-200 ng/mL