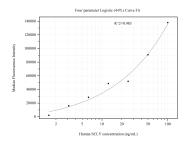

Cytometric bead array standard curve of MP51242-1, SCLY Monoclonal Matched Antibody Pair, PBS Only. Capture antibody: 67606-2-PBS. Detection antibody: 67606-1-PBS. Standard:Ag28841. Range: 1.563-100 ng/mL