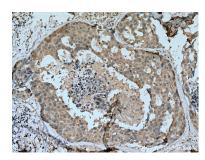

Immunohistochemical analysis of paraffinembedded human breast cancer tissue slide using 67606-1-lg (SCLY antibody) at dilution of 1:1000 (under 10x lens). Heat mediated antigen retrieval with Tris-EDTA buffer (pH 9.0). This data was developed using the same antibody clone with 67606-1-PBS in a different storage buffer formulation.