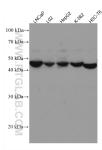

## **Selected Validation Data**

Various lysates were subjected to SDS PAGE followed by western blot with 67606-1-lg (SCLY antibody) at dilution of 1:2000 incubated at room temperature for 1.5 hours. This data was developed using the same antibody clone with 67606-1-PBS in a different storage buffer formulation.