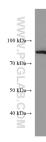

## Selected Validation Data

HeLa cells were subjected to SDS PAGE followed by western blot with 67595-1-lg (Syntabulin antibody) at dilution of 1:3000 incubated at room temperature for 1.5 hours. This data was developed using the same antibody clone with 67595-1-PBS in a different storage buffer formulation.