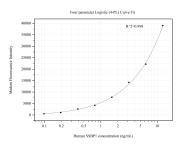

# Selected Validation Data

Cytometric bead array standard curve of MP50750-4, SSBP1 Monoclonal Matched Antibody Pair, PBS Only. Capture antibody: 67582-5-PBS. Detection antibody: 67582-7-PBS. Standard:Ag29976. Range: 0.098-12.5 ng/mL