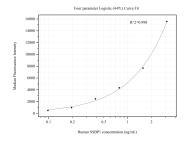

Cytometric bead array standard curve of MP50750-3, SSBP1 Monoclonal Matched Antibody Pair, PBS Only. Capture antibody: 67582-4-PBS. Detection antibody: 67582-6-PBS. Standard:Ag29976. Range: 0.098-3.125 ng/mL