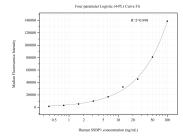

## Selected Validation Data

Cytometric bead array standard curve of MP50750-2, SSBP1 Monoclonal Matched Antibody Pair, PBS Only. Capture antibody: 67582-4-PBS. Detection antibody: 67582-5-PBS. Standard:Ag29976. Range: 0.391-100 ng/mL