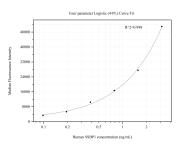

## Selected Validation Data

Cytometric bead array standard curve of MP50750-1, SSBP1 Monoclonal Matched Antibody Pair, PBS Only. Capture antibody: 67582-2-PBS. Detection antibody: 67582-3-PBS. Standard:Ag29976. Range: 0.098-3.125 ng/mL