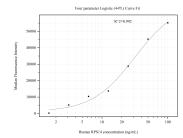

## Selected Validation Data

Cytometric bead array standard curve of MP50978-2, RPS14 Monoclonal Matched Antibody Pair, PBS Only. Capture antibody: 67566-4-PBS. Detection antibody: 67566-5-PBS. Standard:Ag30032. Range: 1.563-100 ng/mL