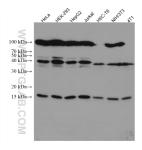

## **Selected Validation Data**

Various lysates were subjected to SDS PAGE followed by western blot with 67559-1-lg (SUMO 1 antibody) at dilution of 1:3000 incubated at room temperature for 1.5 hours. This data was developed using the same antibody clone with 67559-1-PBS in a different storage buffer formulation.