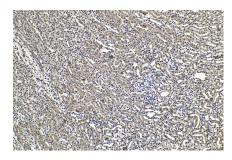

Immunohistochemical analysis of paraffinembedded mouse kidney tissue slide using 67559-1-lg (SUMO 1 antibody) at dilution of 1:1000 (under 10x lens). Heat mediated antigen retrieval with Tris-EDTA buffer (pH 9.0). This data was developed using the same antibody clone with 67559-1-PBS in a different storage buffer formulation.