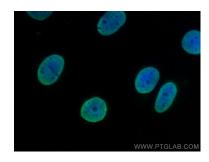

Immunofluorescent analysis of (4% PFA) fixed MCF-7 cells using SUMO1 antibody (67559-1-Ig, Clone: 3B5B5) at dilution of 1:1600 and CoraLite® 488-Conjugated AffiniPure Goat Anti-Mouse IgG(I+L). This data was developed using the same antibody clone with 67559-1-PBS in a different storage buffer formulation.