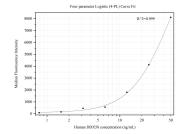

## Selected Validation Data

Cytometric bead array standard curve of MP50370-2, RIG-1/DDX58 Monoclonal Matched Antibody Pair, PBS Only. Capture antibody: 67556-2-PBS. Detection antibody: 67556-4-PBS. Standard:Ag18591. Range: 0.781-50 ng/mL