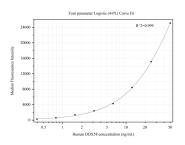

## Selected Validation Data

Cytometric bead array standard curve of MP50370-1, RIG-1/DDX58 Monoclonal Matched Antibody Pair, PBS Only. Capture antibody: 67556-2-PBS. Detection antibody: 67556-3-PBS. Standard:Ag18591. Range: 0.391-50 ng/mL