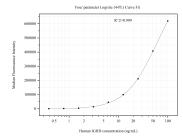

## Selected Validation Data

Cytometric bead array standard curve of MP51064-1, IGHD/IgD Monoclonal Matched Antibody Pair, PBS Only. Capture antibody: 67538-2-PBS. Detection antibody: 67538-3-PBS. Standard:Ag9614. Range: 0.391-100 ng/mL