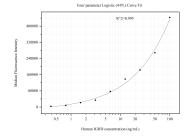

Cytometric bead array standard curve of MP51064-2, IGHD/IgD Monoclonal Matched Antibody Pair, PBS Only. Capture antibody: 67538-4-PBS. Detection antibody: 67538-3-PBS. Standard:Ag9614. Range: 0.391-100 ng/mL