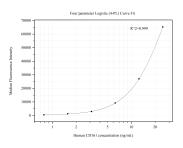

# Selected Validation Data

Cytometric bead array standard curve of MP50517-1, KLRB1,CD161 Monoclonal Matched Antibody Pair, PBS Only. Capture antibody: 67537-2-PBS. Detection antibody: 67537-3-PBS. Standard:Ag27117. Range: 0.781-25 ng/mL