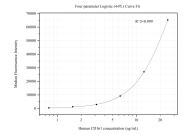

## Selected Validation Data

Cytometric bead array standard curve of MP50517-1, KLRB1,CD161 Monoclonal Matched Antibody Pair, PBS Only. Capture antibody: 67537-2-PBS. Detection antibody: 67537-3-PBS. Standard:Ag27117. Range: 0.781-25 ng/mL