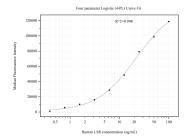

## Selected Validation Data

Cytometric bead array standard curve of MP51175-3, LSR Monoclonal Matched Antibody Pair, PBS Only. Capture antibody: 67508-5-PBS. Detection antibody: 67508-3-PBS. Standard:Ag13205. Range: 0.391-100 ng/mL.